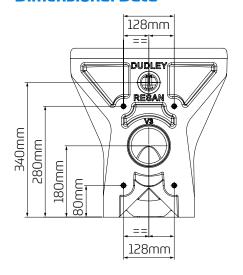

### **Dimensional Data**

| Material            | Polymer Resin                                                                                                                                                                |
|---------------------|------------------------------------------------------------------------------------------------------------------------------------------------------------------------------|
| Available Finishes  | Polished Resin for Gloss Effect                                                                                                                                              |
| Product Weight      | 46 kg                                                                                                                                                                        |
| Fixing Orientation  | Wall Fixed                                                                                                                                                                   |
| Fixing Size         | M10                                                                                                                                                                          |
| Standard Conformity | BS 476 Pt.6 Fire propagation & surface spread flame. ISO EN 19712-3-2007 Rated 5 for durability, stain resistance, cigarette burns etc. BS EN 33 Performance tested to BS997 |
| Product Code        | 334077                                                                                                                                                                       |

#### **Dimensional Data**

| Material            | Polymer Resin                                                                                                                                                                         |
|---------------------|---------------------------------------------------------------------------------------------------------------------------------------------------------------------------------------|
| Available Finishes  | Polished Resin for Gloss Effect                                                                                                                                                       |
| Seat Colour         | Blue – RAL 5003                                                                                                                                                                       |
| Product Weight      | 47 kg                                                                                                                                                                                 |
| Fixing Orientation  | Wall Fixed                                                                                                                                                                            |
| Fixing Size         | M6 CSK Floor fixing points                                                                                                                                                            |
| Standard Conformity | BS 476 Pt.6 Fire propagation & surface spread flame.<br>ISO EN 19712-3-2007 Rated 5 for durability, stain resistance, cigarette burns etc.<br>BS EN 33<br>Performance tested to BS997 |
| Product Code        | 334086                                                                                                                                                                                |

#### **Dimensional Data**

| Material            | Polymer Resin                                                                                                                                                                         |
|---------------------|---------------------------------------------------------------------------------------------------------------------------------------------------------------------------------------|
| Available Finishes  | Polished Resin for Gloss Effect                                                                                                                                                       |
| Seat Colour         | Grey – RAL 7022                                                                                                                                                                       |
| Product Weight      | 47 kg                                                                                                                                                                                 |
| Fixing Orientation  | Wall Fixed                                                                                                                                                                            |
| Fixing Size         | M6 CSK Floor fixing points                                                                                                                                                            |
| Standard Conformity | BS 476 Pt.6 Fire propagation & surface spread flame.<br>ISO EN 19712-3-2007 Rated 5 for durability, stain resistance, cigarette burns etc.<br>BS EN 33<br>Performance tested to BS997 |
| Product Code        | 375047                                                                                                                                                                                |

#### **Dimensional Data**

| Material            | Polymer Resin                                                                                                                                                                |
|---------------------|------------------------------------------------------------------------------------------------------------------------------------------------------------------------------|
| Available Finishes  | Polished Resin for Gloss Effect                                                                                                                                              |
| Product Weight      | 46 kg                                                                                                                                                                        |
| Fixing Orientation  | Floor Fixed                                                                                                                                                                  |
| Fixing Size         | M6 CSK Floor fixing points [fixings not provided]                                                                                                                            |
| Standard Conformity | BS 476 Pt.6 Fire propagation & surface spread flame. ISO EN 19712-3-2007 Rated 5 for durability, stain resistance, cigarette burns etc. BS EN 33 Performance tested to BS997 |
| Product Code        | 334084                                                                                                                                                                       |

#### **Dimensional Data**

| Material            | Polymer Resin                                                                                                                                                                         |
|---------------------|---------------------------------------------------------------------------------------------------------------------------------------------------------------------------------------|
| Available Finishes  | Polished Resin for Gloss Effect                                                                                                                                                       |
| Seat Colour         | Blue – RAL 5003                                                                                                                                                                       |
| Product Weight      | 47 kg                                                                                                                                                                                 |
| Fixing Orientation  | Floor Fixed                                                                                                                                                                           |
| Fixing Size         | M6 CSK Floor fixing points [Fixings not provided]                                                                                                                                     |
| Standard Conformity | BS 476 Pt.6 Fire propagation & surface spread flame.<br>ISO EN 19712-3-2007 Rated 5 for durability, stain resistance, cigarette burns etc.<br>BS EN 33<br>Performance tested to BS997 |
| Product Code        | 334085                                                                                                                                                                                |

#### **Dimensional Data**

| Material            | Polymer Resin                                                                                                                                                                         |
|---------------------|---------------------------------------------------------------------------------------------------------------------------------------------------------------------------------------|
| Available Finishes  | Polished Resin for Gloss Effect                                                                                                                                                       |
| Seat Colour         | Grey – RAL 7022                                                                                                                                                                       |
| Product Weight      | 47 kg                                                                                                                                                                                 |
| Fixing Orientation  | Floor Fixed [Fixings not provided]                                                                                                                                                    |
| Fixing Size         | M6 CSK Floor fixing points                                                                                                                                                            |
| Standard Conformity | BS 476 Pt.6 Fire propagation & surface spread flame.<br>ISO EN 19712-3-2007 Rated 5 for durability, stain resistance, cigarette burns etc.<br>BS EN 33<br>Performance tested to BS997 |
| Product Code        | 375048                                                                                                                                                                                |