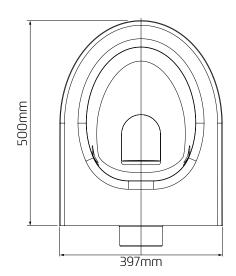

### **Dimensional Data**

| Material            | Polymer Resin                                                                                                                                                                |
|---------------------|------------------------------------------------------------------------------------------------------------------------------------------------------------------------------|
| Available Finishes  | Polished Resin for Gloss Effect                                                                                                                                              |
| Product Weight      | 46 kg                                                                                                                                                                        |
| Fixing Orientation  | Wall Fixed                                                                                                                                                                   |
| Fixing Size         | M10                                                                                                                                                                          |
| Standard Conformity | BS 476 Pt.6 Fire propagation & surface spread flame. ISO EN 19712-3-2007 Rated 5 for durability, stain resistance, cigarette burns etc. BS EN 33 Performance tested to BS997 |
| Product Code        | 334077                                                                                                                                                                       |