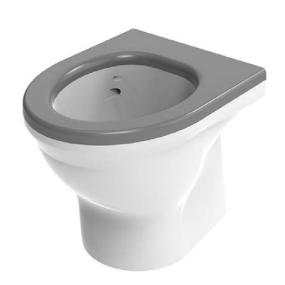

# RESAN® PAN V3 WALL FIXED

Damage resistant anti-ligature WC pan with grey seat

#### **Features**

- ~ Anti-Ligature
- ~ Damage resistant
- Grey integral moulded seat aids the visually impaired and provides a normalised environment in mental healthcare applications
- ~ The waste spigot height is 180mm (BS EN 33)
- ~ Easily renewable surface no gel coat
- ~ Supports requirements of WAT 01 BREEAM
- ~ UKCA/CE Marked
- ~ UK Ministry of Justice Safer Cell Approval Pending

#### **Dimensional Data**

| Material            | Polymer Resin                                                                                                                                                                         |
|---------------------|---------------------------------------------------------------------------------------------------------------------------------------------------------------------------------------|
| Available Finishes  | Polished Resin for Gloss Effect                                                                                                                                                       |
| Seat Colour         | Grey – RAL 7022                                                                                                                                                                       |
| Product Weight      | 47 kg                                                                                                                                                                                 |
| Fixing Orientation  | Wall Fixed                                                                                                                                                                            |
| Fixing Size         | M6 CSK Floor fixing points                                                                                                                                                            |
| Standard Conformity | BS 476 Pt.6 Fire propagation & surface spread flame.<br>ISO EN 19712-3-2007 Rated 5 for durability, stain resistance, cigarette burns etc.<br>BS EN 33<br>Performance tested to BS997 |
| Product Code        | 375047                                                                                                                                                                                |