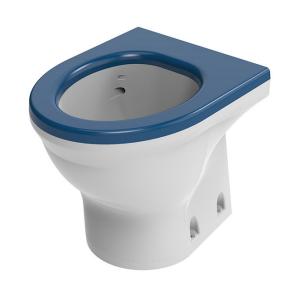

# RESAN® PAN V3 WALL FIXED

Damage resistant anti-ligature WC pan with blue seat

#### **Applications**

Suitable for installation within custodial, healthcare and commercial environments.

#### **Features**

- ~ Anti-Ligature
- ~ Damage resistant
- Blue integral moulded seat aids the visually impaired and provides a normalised environment in mental healthcare applications
- ~ The waste spigot height is 180mm (BS EN 33)
- ~ Easily renewable surface no gel coat
- ~ Supports requirements of WAT 01 BREEAM
- ~ UKCA/CE Marked
- ~ UK Ministry of Justice Safer Cell Approval Pending

#### **Dimensional Data**

| Material            | Polymer Resin                                                                                                                                                                         |
|---------------------|---------------------------------------------------------------------------------------------------------------------------------------------------------------------------------------|
| Available Finishes  | Polished Resin for Gloss Effect                                                                                                                                                       |
| Seat Colour         | Blue – RAL 5003                                                                                                                                                                       |
| Product Weight      | 47 kg                                                                                                                                                                                 |
| Fixing Orientation  | Wall Fixed                                                                                                                                                                            |
| Fixing Size         | M6 CSK Floor fixing points                                                                                                                                                            |
| Standard Conformity | BS 476 Pt.6 Fire propagation & surface spread flame.<br>ISO EN 19712-3-2007 Rated 5 for durability, stain resistance, cigarette burns etc.<br>BS EN 33<br>Performance tested to BS997 |
| Product Code        | 334086                                                                                                                                                                                |