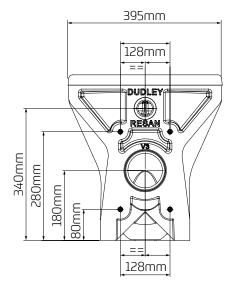

#### **Dimensional Data**

| Material            | Polymer Resin                                                                                                                                                                         |
|---------------------|---------------------------------------------------------------------------------------------------------------------------------------------------------------------------------------|
| Available Finishes  | Polished Resin for Gloss Effect                                                                                                                                                       |
| Seat Colour         | Blue – RAL 5003                                                                                                                                                                       |
| Product Weight      | 47 kg                                                                                                                                                                                 |
| Fixing Orientation  | Wall Fixed                                                                                                                                                                            |
| Fixing Size         | M6 CSK Floor fixing points                                                                                                                                                            |
| Standard Conformity | BS 476 Pt.6 Fire propagation & surface spread flame.<br>ISO EN 19712-3-2007 Rated 5 for durability, stain resistance, cigarette burns etc.<br>BS EN 33<br>Performance tested to BS997 |
| Product Code        | 334086                                                                                                                                                                                |