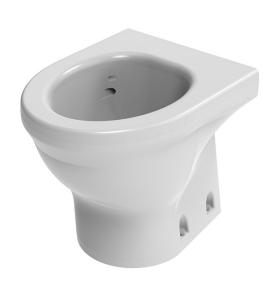

# RESAN® PAN V3 WALL FIXED

Damage resistant anti-ligature WC pan

#### **Applications**

Suitable for installation within custodial, healthcare and commercial environments.

#### **Features**

- ~ Anti-Ligature
- ~ Damage resistant
- ~ Standard white WC pans are cast in a single piece, reducing join joints which are difficult to clean and enhancing strength
- ~ The waste spigot height is 180mm (BS EN 33)
- ~ Easily renewable surface no gel coat
- ~ Supports requirements of WAT 01 BREEAM
- ~ UKCA/CE Marked
- ~ UK Ministry of Justice Safer Cell Approval Pending

### **Dimensional Data**

| Material            | Polymer Resin                                                                                                                                                                |
|---------------------|------------------------------------------------------------------------------------------------------------------------------------------------------------------------------|
| Available Finishes  | Polished Resin for Gloss Effect                                                                                                                                              |
| Product Weight      | 46 kg                                                                                                                                                                        |
| Fixing Orientation  | Wall Fixed                                                                                                                                                                   |
| Fixing Size         | M10                                                                                                                                                                          |
| Standard Conformity | BS 476 Pt.6 Fire propagation & surface spread flame. ISO EN 19712-3-2007 Rated 5 for durability, stain resistance, cigarette burns etc. BS EN 33 Performance tested to BS997 |
| Product Code        | 334077                                                                                                                                                                       |