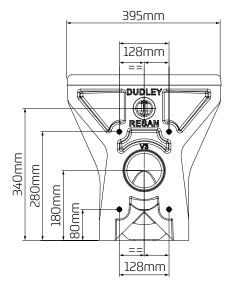

## RESAN® PAN V3 FLOOR FIXED

Damage resistant anti-ligature WC pan

#### **Dimensional Data**

| Material            | Polymer Resin                                                                                                                                                                |
|---------------------|------------------------------------------------------------------------------------------------------------------------------------------------------------------------------|
| Available Finishes  | Polished Resin for Gloss Effect                                                                                                                                              |
| Product Weight      | 46 kg                                                                                                                                                                        |
| Fixing Orientation  | Floor Fixed                                                                                                                                                                  |
| Fixing Size         | M6 CSK Floor fixing points [fixings not provided]                                                                                                                            |
| Standard Conformity | BS 476 Pt.6 Fire propagation & surface spread flame. ISO EN 19712-3-2007 Rated 5 for durability, stain resistance, cigarette burns etc. BS EN 33 Performance tested to BS997 |
| Product Code        | 334084                                                                                                                                                                       |