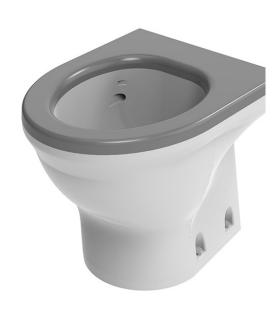

# RESAN® PAN V3 WALL FIXED

Damage resistant anti-ligature WC pan

#### **Applications**

Suitable for installation within custodial, healthcare and commercial environments.

#### **Features**

- ~ Anti-Ligature
- ~ Damage resistant
- ~ Standard white WC pans are cast in a single piece, reducing join joints which are difficult to clean and enhancing strength
- ~ The waste spigot height is 180mm (BS EN 33)
- ~ Easily renewable surface no gel coat
- ~ Supports requirements of WAT 01 BREEAM
- ~ UKCA/CE Marked
- ~ UK Ministry of Justice Safer Cell Approval Pending