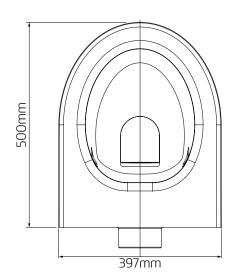

### **Dimensional Data**

| Material            | Polymer Resin                                                                                                                                                                |
|---------------------|------------------------------------------------------------------------------------------------------------------------------------------------------------------------------|
| Available Finishes  | Polished Resin for Gloss Effect                                                                                                                                              |
| Product Weight      | 46 kg                                                                                                                                                                        |
| Fixing Orientation  | Wall Fixed                                                                                                                                                                   |
| Fixing Size         | M10                                                                                                                                                                          |
| Standard Conformity | BS 476 Pt.6 Fire propagation & surface spread flame. ISO EN 19712-3-2007 Rated 5 for durability, stain resistance, cigarette burns etc. BS EN 33 Performance tested to BS997 |
| Product Code        | 334077                                                                                                                                                                       |

#### **Dimensional Data**

| Material            | Polymer Resin                                                                                                                                                                         |
|---------------------|---------------------------------------------------------------------------------------------------------------------------------------------------------------------------------------|
| Available Finishes  | Polished Resin for Gloss Effect                                                                                                                                                       |
| Seat Colour         | Blue – RAL 5003                                                                                                                                                                       |
| Product Weight      | 47 kg                                                                                                                                                                                 |
| Fixing Orientation  | Wall Fixed                                                                                                                                                                            |
| Fixing Size         | M6 CSK Floor fixing points                                                                                                                                                            |
| Standard Conformity | BS 476 Pt.6 Fire propagation & surface spread flame.<br>ISO EN 19712-3-2007 Rated 5 for durability, stain resistance, cigarette burns etc.<br>BS EN 33<br>Performance tested to BS997 |
| Product Code        | 334086                                                                                                                                                                                |

#### **Dimensional Data**

| Material            | Polymer Resin                                                                                                                                                                         |
|---------------------|---------------------------------------------------------------------------------------------------------------------------------------------------------------------------------------|
| Available Finishes  | Polished Resin for Gloss Effect                                                                                                                                                       |
| Seat Colour         | Grey – RAL 7022                                                                                                                                                                       |
| Product Weight      | 47 kg                                                                                                                                                                                 |
| Fixing Orientation  | Wall Fixed                                                                                                                                                                            |
| Fixing Size         | M6 CSK Floor fixing points                                                                                                                                                            |
| Standard Conformity | BS 476 Pt.6 Fire propagation & surface spread flame.<br>ISO EN 19712-3-2007 Rated 5 for durability, stain resistance, cigarette burns etc.<br>BS EN 33<br>Performance tested to BS997 |
| Product Code        | 375047                                                                                                                                                                                |

#### **Dimensional Data**

| Material            | Polymer Resin                                                                                                                                                                |
|---------------------|------------------------------------------------------------------------------------------------------------------------------------------------------------------------------|
| Available Finishes  | Polished Resin for Gloss Effect                                                                                                                                              |
| Product Weight      | 46 kg                                                                                                                                                                        |
| Fixing Orientation  | Floor Fixed                                                                                                                                                                  |
| Fixing Size         | M6 CSK Floor fixing points [fixings not provided]                                                                                                                            |
| Standard Conformity | BS 476 Pt.6 Fire propagation & surface spread flame. ISO EN 19712-3-2007 Rated 5 for durability, stain resistance, cigarette burns etc. BS EN 33 Performance tested to BS997 |
| Product Code        | 334084                                                                                                                                                                       |

#### **Dimensional Data**

| Material            | Polymer Resin                                                                                                                                                                         |
|---------------------|---------------------------------------------------------------------------------------------------------------------------------------------------------------------------------------|
| Available Finishes  | Polished Resin for Gloss Effect                                                                                                                                                       |
| Seat Colour         | Blue – RAL 5003                                                                                                                                                                       |
| Product Weight      | 47 kg                                                                                                                                                                                 |
| Fixing Orientation  | Floor Fixed                                                                                                                                                                           |
| Fixing Size         | M6 CSK Floor fixing points [Fixings not provided]                                                                                                                                     |
| Standard Conformity | BS 476 Pt.6 Fire propagation & surface spread flame.<br>ISO EN 19712-3-2007 Rated 5 for durability, stain resistance, cigarette burns etc.<br>BS EN 33<br>Performance tested to BS997 |
| Product Code        | 334085                                                                                                                                                                                |

#### **Dimensional Data**

| Material            | Polymer Resin                                                                                                                                                                         |
|---------------------|---------------------------------------------------------------------------------------------------------------------------------------------------------------------------------------|
| Available Finishes  | Polished Resin for Gloss Effect                                                                                                                                                       |
| Seat Colour         | Grey – RAL 7022                                                                                                                                                                       |
| Product Weight      | 47 kg                                                                                                                                                                                 |
| Fixing Orientation  | Floor Fixed [Fixings not provided]                                                                                                                                                    |
| Fixing Size         | M6 CSK Floor fixing points                                                                                                                                                            |
| Standard Conformity | BS 476 Pt.6 Fire propagation & surface spread flame.<br>ISO EN 19712-3-2007 Rated 5 for durability, stain resistance, cigarette burns etc.<br>BS EN 33<br>Performance tested to BS997 |
| Product Code        | 375048                                                                                                                                                                                |