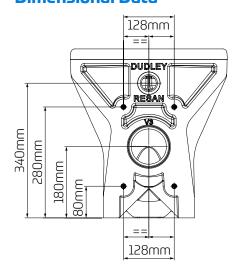

### **Dimensional Data**

| Material            | Polymer Resin                                                                                                                                                                |
|---------------------|------------------------------------------------------------------------------------------------------------------------------------------------------------------------------|
| Available Finishes  | Polished Resin for Gloss Effect                                                                                                                                              |
| Product Weight      | 46 kg                                                                                                                                                                        |
| Fixing Orientation  | Wall Fixed                                                                                                                                                                   |
| Fixing Size         | M10                                                                                                                                                                          |
| Standard Conformity | BS 476 Pt.6 Fire propagation & surface spread flame. ISO EN 19712-3-2007 Rated 5 for durability, stain resistance, cigarette burns etc. BS EN 33 Performance tested to BS997 |
| Product Code        | 334077                                                                                                                                                                       |

#### **Dimensional Data**

| Material            | Polymer Resin                                                                                                                                                                         |
|---------------------|---------------------------------------------------------------------------------------------------------------------------------------------------------------------------------------|
| Available Finishes  | Polished Resin for Gloss Effect                                                                                                                                                       |
| Seat Colour         | Blue – RAL 5003                                                                                                                                                                       |
| Product Weight      | 47 kg                                                                                                                                                                                 |
| Fixing Orientation  | Wall Fixed                                                                                                                                                                            |
| Fixing Size         | M6 CSK Floor fixing points                                                                                                                                                            |
| Standard Conformity | BS 476 Pt.6 Fire propagation & surface spread flame.<br>ISO EN 19712-3-2007 Rated 5 for durability, stain resistance, cigarette burns etc.<br>BS EN 33<br>Performance tested to BS997 |
| Product Code        | 334086                                                                                                                                                                                |

#### **Dimensional Data**

| Material            | Polymer Resin                                                                                                                                                                         |
|---------------------|---------------------------------------------------------------------------------------------------------------------------------------------------------------------------------------|
| Available Finishes  | Polished Resin for Gloss Effect                                                                                                                                                       |
| Seat Colour         | Grey – RAL 7022                                                                                                                                                                       |
| Product Weight      | 47 kg                                                                                                                                                                                 |
| Fixing Orientation  | Wall Fixed                                                                                                                                                                            |
| Fixing Size         | M6 CSK Floor fixing points                                                                                                                                                            |
| Standard Conformity | BS 476 Pt.6 Fire propagation & surface spread flame.<br>ISO EN 19712-3-2007 Rated 5 for durability, stain resistance, cigarette burns etc.<br>BS EN 33<br>Performance tested to BS997 |
| Product Code        | 375047                                                                                                                                                                                |

#### **Dimensional Data**

| Material            | Polymer Resin                                                                                                                                                                |
|---------------------|------------------------------------------------------------------------------------------------------------------------------------------------------------------------------|
| Available Finishes  | Polished Resin for Gloss Effect                                                                                                                                              |
| Product Weight      | 46 kg                                                                                                                                                                        |
| Fixing Orientation  | Floor Fixed                                                                                                                                                                  |
| Fixing Size         | M6 CSK Floor fixing points [fixings not provided]                                                                                                                            |
| Standard Conformity | BS 476 Pt.6 Fire propagation & surface spread flame. ISO EN 19712-3-2007 Rated 5 for durability, stain resistance, cigarette burns etc. BS EN 33 Performance tested to BS997 |
| Product Code        | 334084                                                                                                                                                                       |

#### **Dimensional Data**

| Material            | Polymer Resin                                                                                                                                                                         |
|---------------------|---------------------------------------------------------------------------------------------------------------------------------------------------------------------------------------|
| Available Finishes  | Polished Resin for Gloss Effect                                                                                                                                                       |
| Seat Colour         | Blue – RAL 5003                                                                                                                                                                       |
| Product Weight      | 47 kg                                                                                                                                                                                 |
| Fixing Orientation  | Floor Fixed                                                                                                                                                                           |
| Fixing Size         | M6 CSK Floor fixing points [Fixings not provided]                                                                                                                                     |
| Standard Conformity | BS 476 Pt.6 Fire propagation & surface spread flame.<br>ISO EN 19712-3-2007 Rated 5 for durability, stain resistance, cigarette burns etc.<br>BS EN 33<br>Performance tested to BS997 |
| Product Code        | 334085                                                                                                                                                                                |

#### **Dimensional Data**

| Material            | Polymer Resin                                                                                                                                                                         |
|---------------------|---------------------------------------------------------------------------------------------------------------------------------------------------------------------------------------|
| Available Finishes  | Polished Resin for Gloss Effect                                                                                                                                                       |
| Seat Colour         | Grey – RAL 7022                                                                                                                                                                       |
| Product Weight      | 47 kg                                                                                                                                                                                 |
| Fixing Orientation  | Floor Fixed [Fixings not provided]                                                                                                                                                    |
| Fixing Size         | M6 CSK Floor fixing points                                                                                                                                                            |
| Standard Conformity | BS 476 Pt.6 Fire propagation & surface spread flame.<br>ISO EN 19712-3-2007 Rated 5 for durability, stain resistance, cigarette burns etc.<br>BS EN 33<br>Performance tested to BS997 |
| Product Code        | 375048                                                                                                                                                                                |