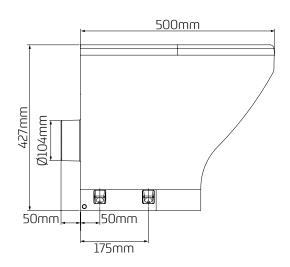

# RESAN® PAN V3 WALL FIXED

Damage resistant anti-ligature WC pan

### **Dimensional Data**

| Material            | Polymer Resin                                                                                                                                                                |
|---------------------|------------------------------------------------------------------------------------------------------------------------------------------------------------------------------|
| Available Finishes  | Polished Resin for Gloss Effect                                                                                                                                              |
| Product Weight      | 46 kg                                                                                                                                                                        |
| Fixing Orientation  | Wall Fixed                                                                                                                                                                   |
| Fixing Size         | M10                                                                                                                                                                          |
| Standard Conformity | BS 476 Pt.6 Fire propagation & surface spread flame. ISO EN 19712-3-2007 Rated 5 for durability, stain resistance, cigarette burns etc. BS EN 33 Performance tested to BS997 |
| Product Code        | 334077                                                                                                                                                                       |