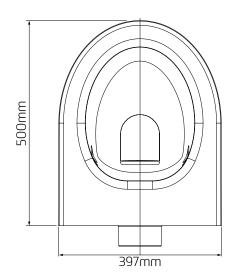

### **Dimensional Data**

| Material            | Polymer Resin                                                                                                                                                                |
|---------------------|------------------------------------------------------------------------------------------------------------------------------------------------------------------------------|
| Available Finishes  | Polished Resin for Gloss Effect                                                                                                                                              |
| Product Weight      | 46 kg                                                                                                                                                                        |
| Fixing Orientation  | Wall Fixed                                                                                                                                                                   |
| Fixing Size         | M10                                                                                                                                                                          |
| Standard Conformity | BS 476 Pt.6 Fire propagation & surface spread flame. ISO EN 19712-3-2007 Rated 5 for durability, stain resistance, cigarette burns etc. BS EN 33 Performance tested to BS997 |
| Product Code        | 334077                                                                                                                                                                       |