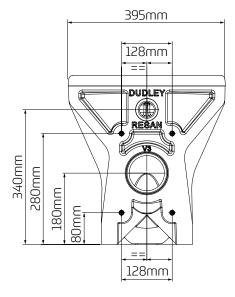

### **Dimensional Data**

| Material            | Polymer Resin                                                                                                                                                                |
|---------------------|------------------------------------------------------------------------------------------------------------------------------------------------------------------------------|
| Available Finishes  | Polished Resin for Gloss Effect                                                                                                                                              |
| Product Weight      | 46 kg                                                                                                                                                                        |
| Fixing Orientation  | Wall Fixed                                                                                                                                                                   |
| Fixing Size         | M10                                                                                                                                                                          |
| Standard Conformity | BS 476 Pt.6 Fire propagation & surface spread flame. ISO EN 19712-3-2007 Rated 5 for durability, stain resistance, cigarette burns etc. BS EN 33 Performance tested to BS997 |
| Product Code        | 334077                                                                                                                                                                       |