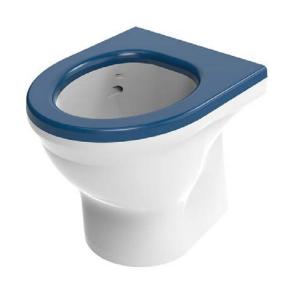

# RESAN® PAN V3 WALL FIXED

Damage resistant anti-ligature WC pan with blue seat

#### **Features**

- ~ Anti-Ligature
- ~ Damage resistant
- Blue integral moulded seat aids the visually impaired and provides a normalised environment in mental healthcare applications
- ~ The waste spigot height is 180mm (BS EN 33)
- ~ Easily renewable surface no gel coat
- ~ Supports requirements of WAT 01 BREEAM
- ~ UKCA/CE Marked
- ~ UK Ministry of Justice Safer Cell Approval Pending

## RESAN® PAN V3 FLOOR FIXED

Damage resistant anti-ligature WC pan with blue seat

#### **Features**

- ~ Anti-Ligature
- ~ Damage resistant
- ~ Blue integral moulded seat aids the visually impaired and provides a normalised environment in mental healthcare applications
- ~ The waste spigot height is 180mm (BS EN 33)
- ~ Easily renewable surface no gel coat
- ~ Supports requirements of WAT 01 BREEAM
- ~ UKCA/CE Marked
- ~ UK Ministry of Justice Safer Cell Approval Pending