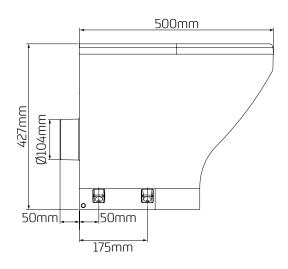

## RESAN® PAN V3 FLOOR FIXED

Damage resistant anti-ligature WC pan

#### **Dimensional Data**

| Material            | Polymer Resin                                                                                                                                                                |
|---------------------|------------------------------------------------------------------------------------------------------------------------------------------------------------------------------|
| Available Finishes  | Polished Resin for Gloss Effect                                                                                                                                              |
| Product Weight      | 46 kg                                                                                                                                                                        |
| Fixing Orientation  | Floor Fixed                                                                                                                                                                  |
| Fixing Size         | M6 CSK Floor fixing points [fixings not provided]                                                                                                                            |
| Standard Conformity | BS 476 Pt.6 Fire propagation & surface spread flame. ISO EN 19712-3-2007 Rated 5 for durability, stain resistance, cigarette burns etc. BS EN 33 Performance tested to BS997 |
| Product Code        | 334084                                                                                                                                                                       |