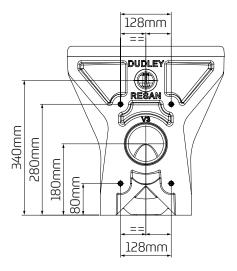

### **Dimensional Data**

| Material            | Polymer Resin                                                                                                                                                                |
|---------------------|------------------------------------------------------------------------------------------------------------------------------------------------------------------------------|
| Available Finishes  | Polished Resin for Gloss Effect                                                                                                                                              |
| Product Weight      | 46 kg                                                                                                                                                                        |
| Fixing Orientation  | Wall Fixed                                                                                                                                                                   |
| Fixing Size         | M10                                                                                                                                                                          |
| Standard Conformity | BS 476 Pt.6 Fire propagation & surface spread flame. ISO EN 19712-3-2007 Rated 5 for durability, stain resistance, cigarette burns etc. BS EN 33 Performance tested to BS997 |
| Product Code        | 334077                                                                                                                                                                       |

#### **Dimensional Data**

| Material            | Polymer Resin                                                                                                                                                                |
|---------------------|------------------------------------------------------------------------------------------------------------------------------------------------------------------------------|
| Available Finishes  | Polished Resin for Gloss Effect                                                                                                                                              |
| Product Weight      | 46 kg                                                                                                                                                                        |
| Fixing Orientation  | Floor Fixed                                                                                                                                                                  |
| Fixing Size         | M6 CSK Floor fixing points [fixings not provided]                                                                                                                            |
| Standard Conformity | BS 476 Pt.6 Fire propagation & surface spread flame. ISO EN 19712-3-2007 Rated 5 for durability, stain resistance, cigarette burns etc. BS EN 33 Performance tested to BS997 |
| Product Code        | 334084                                                                                                                                                                       |